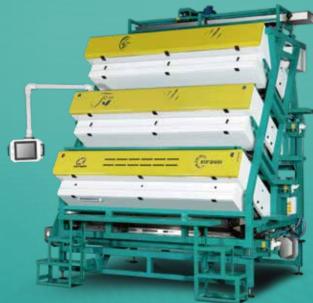

The core system of DF series models has been fully upgraded with the latest multi-dimensional stereoscopic perception technology and AI intelligent recognition technology and the sorting efficiency has been greatly improved.

The color sorting system and quality sorting system of DF series are independent of each other, the partition is synchronized and the processing speed is faster.

DF impurities pretreatment system: Pretreatment for high-density foreign objects such as large particle stones and tea seeds, etc., can effectively protect the quality sorter and improve the sorting efficiency and accuracy.

DF intelligent air sensing valve: Intelligent air sensing valve has excellent induction force and uniform air flow which greatly reducing the broken rate of tea.

The DF architecture reshapes the internal structure, and the fuselage design is more open to avoid air turbulence and airflow rotation.