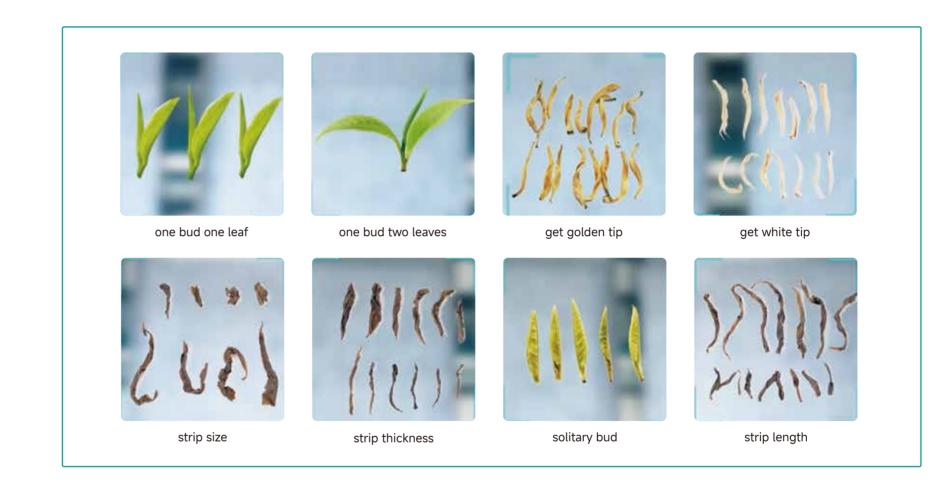

## Tea Quality Sorting Industry Flagship

- Intelligent shape sorting technology has been comprehensively upgraded with the "somersault cloud" integrated cloud computing platform.
- Color sorting, shape sorting and material sorting can meet the needs of al categories and all scenes of tea variety sorting.
- Accurately recognize extremely subtle differences in materials shape to meet the fine grading needs of various high-end tea products.
- · Achieve the standardization and controllability of tea fine sorting

# Increase in Quality and Efficiency, All-round First Choice

- The five stages structure of tea quality sorting based on the PLOV quality sorting self-learning platform realizes that input materials is well-distributed and broken rate is very low.
- Large leaf tea sorting is efficient and accurate with substantial increase in capacity by application of "somersault cloud" integrated cloud computing platform.
- Color sorting, shape sorting and material sorting can meet the needs of all categories and all scenes of tea variety sorting.
- Professional solution for the standardization and controllability of big leaf tea sorting.

## High-end Infrared, Quality Choice

- Intelligent shape sorting technology has been comprehensively upgraded with the "somersault cloud" integrated cloud computing platform.
- Color sorting, shape sorting and material sorting can meet the needs of all categories and all scenes of tea variety sorting.
- Unique high-end infrared technology in sorting industry assures non-tea malignant impurities super removal with super efficiency.