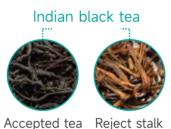

## DF series tea quality sorter meets the needs of all-scene sorting of multi-category tea.

Accepted tea Reject stalk

Accepted tea Reject stalk

Reject yellow Reject black

Da hongpao Accepted tea Yellow flake Reject stalk