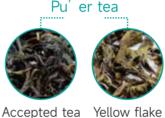

## DF series tea quality sorter meets the needs of all-scene sorting of multi-category tea.

Accepted tea Reject stalk

Accepted tea Reject stalk

Reject yellow Reject black

Da hongpao Accepted tea Yellow flake Reject stalk