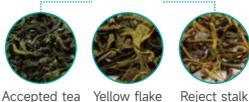

## DF series tea quality sorter meets the needs of all-scene sorting of multi-category tea.

Accepted tea Reject stalk

Accepted tea Reject stalk

Reject yellow Reject black

Da hongpao Accepted tea Yellow flake Reject stalk