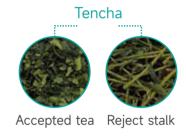

## DF series tea quality sorter meets the needs of all-scene sorting of multi-category tea.

Accepted tea Reject stalk

Accepted tea Reject stalk

Reject yellow Reject black

Da hongpao Accepted tea Yellow flake Reject stalk