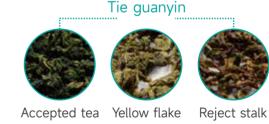

## DF series tea quality sorter meets the needs of all-scene sorting of multi-category tea.

Accepted tea Reject stalk

Accepted tea Reject stalk

Reject yellow Reject black

Da hongpao Accepted tea Yellow flake Reject stalk