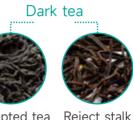

## DF series tea quality sorter meets the needs of all-scene sorting of multi-category tea.

Accepted tea Reject stalk

Accepted tea Reject stalk

Reject yellow Reject black

Da hongpao Accepted tea Yellow flake Reject stalk