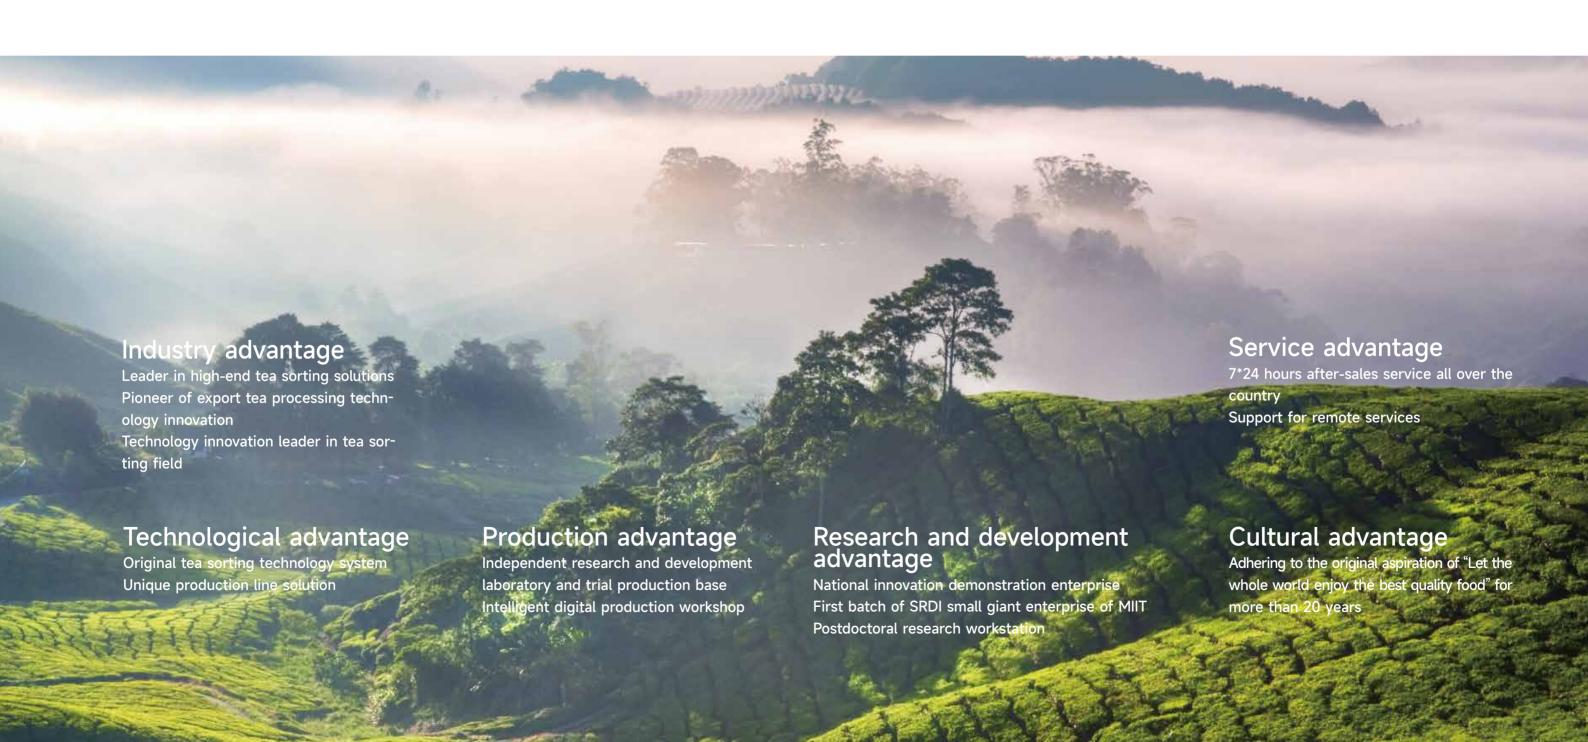

### Jiexun DF Tea Quality Sorting Solution

Leading the global tea intelligent sorting process reform, providing the most valuable sorting solution for high-end tea enterprises.

Scan the QR code to view "China Tea Quality Sorting Map"

## TWhere there is tea, there is Jiexun quality sorting.

Jiexun DF tea quality sorting solutions have provided customized sorting solutions for many well-known tea processing enterprises in the world.

Intelligent tea quality sorting process meets the needs of multi-variety and full-scene tea processing.