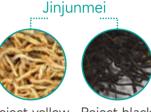

## DF series tea quality sorter meets the needs of all-scene sorting of multi-category tea.

Accepted tea Reject stalk

Accepted tea Reject stalk

Reject yellow Reject black

Da hongpao Accepted tea Yellow flake Reject stalk