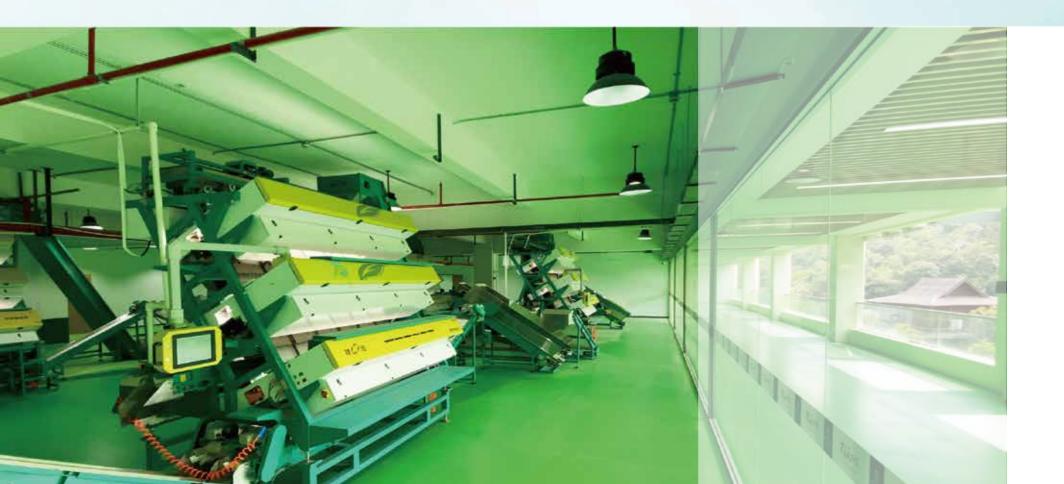

## TECHNICAL CHARACTERISTICS

Based on the design of PLOV self-learning platform, the sorting materials fall evenly at high speed, and the flexible feeding design can remove the materials for soft landing and reduce the tea breakage.

The core system of DF series models has been fully upgraded with the latest multi-dimensional stereoscopic perception technology and AI intelligent recognition technology and the sorting efficiency has been greatly improved.

The color sorting system and quality sorting system of DF series are independent of each other, the partition is synchronized and the processing speed is faster.

DF impurities pretreatment system: Pretreatment for high-density foreign objects such as large particle stones and tea seeds, etc., can effectively protect the quality sorter and improve the sorting efficiency and accuracy.

DF intelligent air sensing valve: Intelligent air sensing valve has excellent induction force and uniform air flow which greatly reducing the broken rate of tea.

The DF architecture reshapes the internal structure, and the fuselage design is more open to avoid air turbulence and airflow rotation.